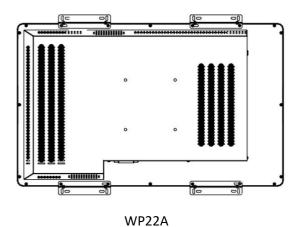

2. Unscrew the 8 screws on the edges of unit (see bottom image based on unit size) then re-screw the fully assembled open-frame bracket to the unit using the same screws.

Open-frame bracket installation locations with different sized products:

WP32A, WP43A, WP50A and WP55A