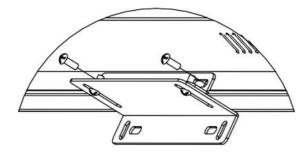

2. Unscrew the 8 screws on the edges of unit (see bottom image based on unit size) then re-screw the fully assembled open-frame bracket to the unit using the same screws.

Open-frame bracket installation locations with different sized products: