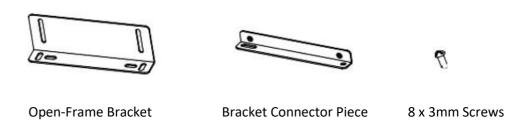

## **Assembly Instructions**

1. Screw the Open-Frame Bracket to the Bracket Connector Piece using the provided 3mm Screws.

**Note:** You can adjust the bracket anywhere along the axis of the hole connecting the pieces allowing a flush fit with the wall or enclosure the unit is installed on.