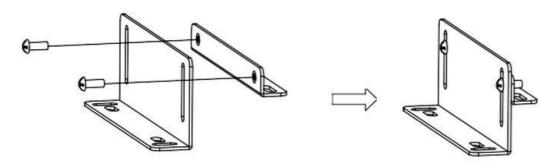

## **Assembly Instructions**

1. Screw the Open-Frame Bracket to the Bracket Connector Piece using the provided 3mm Screws.

**Note:** You can adjust the bracket anywhere along the axis of the hole connecting the pieces allowing a flush fit with the wall or enclosure the unit is installed on.